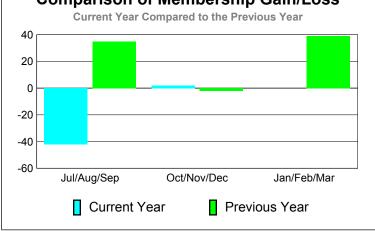

## YTD Status Quo Clubs 2010-2011

Status Quo Clubs Compared to Status Quo Members

6
4
2
0
-2
-4
-6

Jul/Aug/Sep Oct/Nov/Dec Jan/Feb/Mar

Status Quo Clubs Total Status Quo Members

|             | MEMBERSHIP  |             |                   |             |             |  |  |
|-------------|-------------|-------------|-------------------|-------------|-------------|--|--|
|             | <u>N</u>    | Member      | <u>Membership</u> |             |             |  |  |
|             |             | 201         | 2009-2010         |             |             |  |  |
|             |             |             |                   |             |             |  |  |
|             | Net         | Actual      | Actual            | Gain/       | Gain/       |  |  |
|             | Memb        | New         | Dropped           | Loss of     | Loss of     |  |  |
| Month       | <u>Goal</u> | <u>Memb</u> | <u>Memb</u>       | <u>Memb</u> | <u>Memb</u> |  |  |
| Jul/Aug/Sep | 68          | 19          | -61               | -42         | 35          |  |  |
| Oct/Nov/Dec | 68          | 59          | -57               | 2           | -2          |  |  |
| Jan/Feb/Mar | 20          | 31          | -31               | 0           | 39          |  |  |
| Totals      | 156         | 109         | -149              | -40         | 72          |  |  |