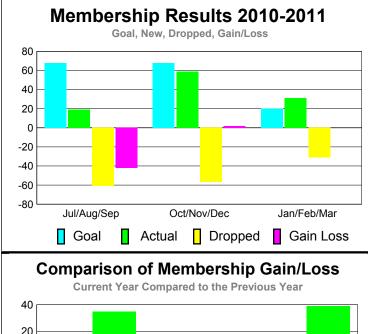

## YTD Status Quo Clubs 2010-2011

Status Quo Clubs Compared to Status Quo Members

6
4
2
0
-2
-4
-6

Jul/Aug/Sep Oct/Nov/Dec Jan/Feb/Mar

Status Quo Clubs Total Status Quo Members

|             | MEMBERSHIP  |             |                   |             |             |  |  |
|-------------|-------------|-------------|-------------------|-------------|-------------|--|--|
|             | <u>N</u>    | Member      | <u>Membership</u> |             |             |  |  |
|             |             | 201         | 2009-2010         |             |             |  |  |
|             |             |             |                   |             |             |  |  |
|             | Net         | Actual      | Actual            | Gain/       | Gain/       |  |  |
|             | Memb        | New         | Dropped           | Loss of     | Loss of     |  |  |
| Month       | <u>Goal</u> | <u>Memb</u> | <u>Memb</u>       | <u>Memb</u> | <u>Memb</u> |  |  |
| Jul/Aug/Sep | 68          | 19          | -61               | -42         | 35          |  |  |
| Oct/Nov/Dec | 68          | 59          | -57               | 2           | -2          |  |  |
| Jan/Feb/Mar | 20          | 31          | -31               | 0           | 39          |  |  |
| Totals      | 156         | 109         | -149              | -40         | 72          |  |  |