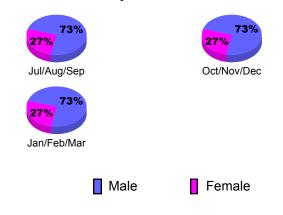

|             |                   |             |             |  |  |
|             | Net         | Actual      | Actual            | Gain/       | Gain/       |  |  |
|             | Memb        | New         | Dropped           | Loss of     | Loss of     |  |  |
| Month       | <u>Goal</u> | <u>Memb</u> | <u>Memb</u>       | <u>Memb</u> | <u>Memb</u> |  |  |
| Jul/Aug/Sep | 68          | 19          | -61               | -42         | 35          |  |  |
| Oct/Nov/Dec | 68          | 59          | -57               | 2           | -2          |  |  |
| Jan/Feb/Mar | 20          | 31          | -31               | 0           | 39          |  |  |
| Totals      | 156         | 109         | -149              | -40         | 72          |  |  |





# **Gender Comparison 2010-2011**