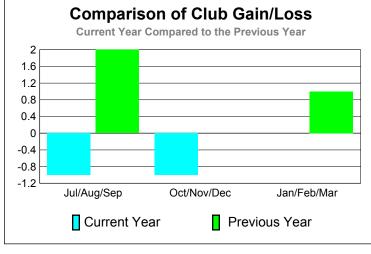

## 2010-2011 GMT Reports for District (or Undistricted) District 26 M5

GMT: JOHN 'JACK' R FERGUSON Location: MISSOURI GMT CA: 1

| <u>CLUBS</u> |                     |                               |                                   |                                  |                                  |  |  |  |  |
|--------------|---------------------|-------------------------------|-----------------------------------|----------------------------------|----------------------------------|--|--|--|--|
|              |                     | Club                          | Clubs                             |                                  |                                  |  |  |  |  |
|              |                     | 201                           | 2009-2010                         |                                  |                                  |  |  |  |  |
| Month        | New<br>Club<br>Goal | Actual<br>New<br><u>Clubs</u> | Actual<br>Dropped<br><u>Clubs</u> | Gain/<br>Loss of<br><u>Clubs</u> | Gain/<br>Loss of<br><u>Clubs</u> |  |  |  |  |
| Jul/Aug/Sep  | 2                   | 0                             | -1                                | -1                               | 2                                |  |  |  |  |
| Oct/Nov/Dec  | 2                   | 1                             | -2                                | -1                               | 0                                |  |  |  |  |
| Jan/Feb/Mar  | 0                   | 0                             | 0                                 | 0                                | 1                                |  |  |  |  |
| Totals       | 4                   | 1                             | -3                                | -2                               | 3                                |  |  |  |  |